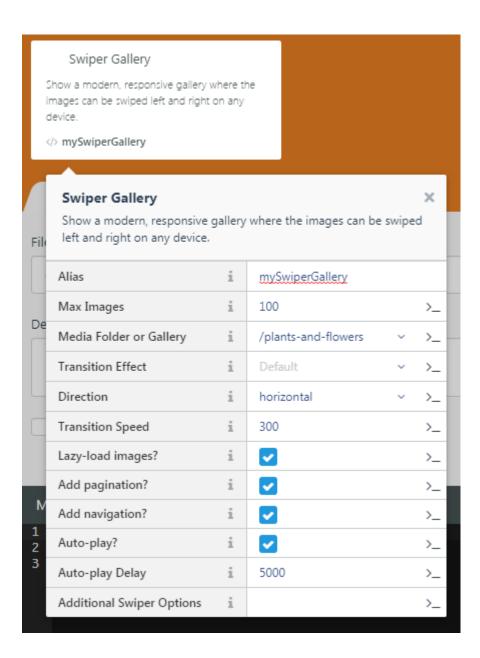

## Adding a Gallery to a Page / Partial

You may benefit from this page if you are new to OctoberCMS.

It is super easy to add November Gallery to your page or partial. Simply drag-and-drop!



Then, you can use the component inspector to set your options:



You can include as many galleries on your page as you wish!

## Known Issue

OctoberCMS has a known issue where if a component is dropped into a partial then any CSS that is added to the page by the partial is never actually rendered. This only occurs if the partial is directly inside of a layout, and if the <code>{% styles %}</code> tag is included before the partial. Workarounds:

- Add your {% styles %} after your {% partial "..." %}
- OR Put your partial inside of a page, and include the page in the layout
- OR Manually add the required CSS to your layout

Updated Thu, Aug 22, 2019 8:12 AM by Lieszkovszky László