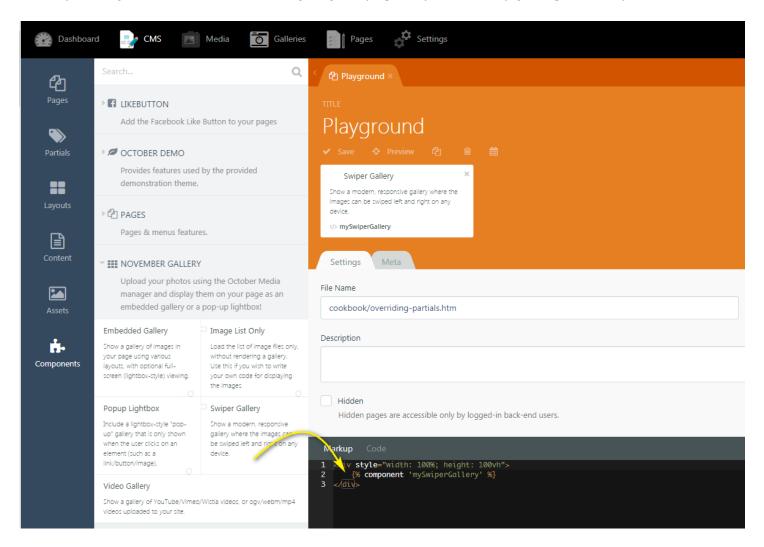

## Adding a Gallery to a Page / Partial

You may benefit from this page if you are new to OctoberCMS.

It is super easy to add November Gallery to your page or partial. Simply drag-and-drop!

Then, you can use the component inspector to set your options: